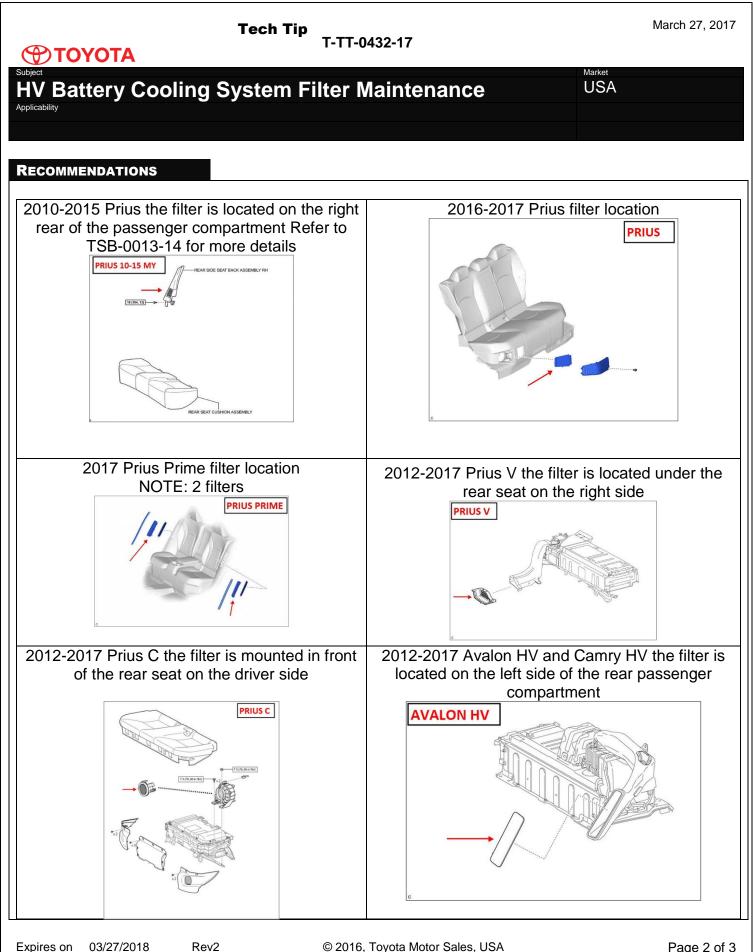

| (*) ΤΟΥΟΤΑ                                                                           | Tech Tip T                                                                             | -TT-0432-17                                                                        | March 27, 2017                     |  |  |
|--------------------------------------------------------------------------------------|----------------------------------------------------------------------------------------|------------------------------------------------------------------------------------|------------------------------------|--|--|
| Subject Market   HV Battery Cooling System Filter Maintenance USA                    |                                                                                        |                                                                                    |                                    |  |  |
| Service Category<br>Vehicle Interior                                                 |                                                                                        | section<br>Meter/Gauge/Display                                                     |                                    |  |  |
| Applicability                                                                        |                                                                                        | Meter/Gauge/Display                                                                |                                    |  |  |
| All Hybrid Models                                                                    |                                                                                        |                                                                                    |                                    |  |  |
| APPLICABLE VEHICLES                                                                  |                                                                                        |                                                                                    |                                    |  |  |
| APPLICABLE VEHICLES                                                                  |                                                                                        |                                                                                    |                                    |  |  |
| 2016-2018                                                                            | RAV4 HV                                                                                | 2010-2018                                                                          | Prius                              |  |  |
| 2013-2018                                                                            | Avalon HV                                                                              | 2010, 2012-2015                                                                    | Prius PHV                          |  |  |
| 2012-2018                                                                            | Prius V                                                                                | 2017-2018                                                                          | Prius Prime                        |  |  |
| 2012-2018                                                                            | Prius C                                                                                | 2012-2018                                                                          | Highlander HV                      |  |  |
| 2011-2018                                                                            | Camry HV                                                                               |                                                                                    |                                    |  |  |
|                                                                                      |                                                                                        |                                                                                    |                                    |  |  |
| CONDITION                                                                            |                                                                                        |                                                                                    |                                    |  |  |
| ISSUE.<br>COOLING PERFORMANCI<br>OF THE HYBRID<br>BATTERY IS LOW<br>COMSULT A DEALER | , or                                                                                   | Maintenance Required<br>for Hybrid Battery<br>Cooling Parts<br>at Your Dealer      |                                    |  |  |
|                                                                                      |                                                                                        | filter every 5K miles.<br>air inlet area free of debris su                         | uch as towels or paper.            |  |  |
| The following ill Hybrid models.                                                     | ustrations indicate the                                                                | e location of the HV Battery c                                                     | cooling system filter for specific |  |  |
| Search TIS for t                                                                     | • Search TIS for the procedure to access the filter on the vehicle you are working on. |                                                                                    |                                    |  |  |
| compressed air                                                                       |                                                                                        | to clean the filter. If a vacuum<br>he filter is off the duct when b<br>' Battery. |                                    |  |  |
|                                                                                      |                                                                                        |                                                                                    |                                    |  |  |