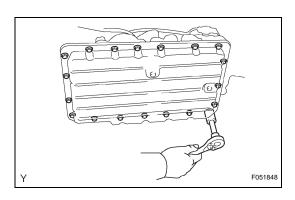

#### Some fluid will remain in the oil pan.

- (a) Remove the 20 bolts, gasket and oil pan subassembly.
- (b) Examine the particles in the pan.
  - (1) Remove the magnets and use them to collect steel particles. Carefully inspect the foreign matter and particles in the pan and on the magnets to anticipate the type of wear you will find in the transmission.
    Steel (magnetic) ... bearing, gear and clutch plate wear Brass (non-magnetic) ... bushing wear