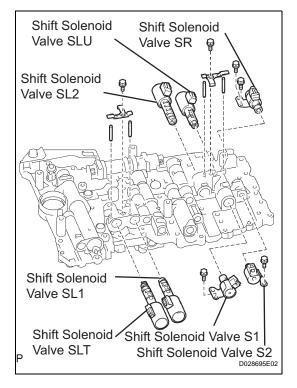

### 6. REMOVE TRANSMISSION VALVE BODY ASSEMBLY

- (a) Remove the 19 bolts and valve body.
- (b) Remove the 3 drum seal gaskets.

- (c) Remove the bolt, lock plate, pin and shift solenoid valves SLT and SL1.
- (d) Remove the bolt, lock plate, pin and shift solenoid valves SLU and SL2.
- (e) Remove the 2 bolts and shift solenoid valve SR.
- (f) Remove the bolt and shift solenoid valve S1.
- (g) Remove the bolt and shift solenoid valve S2.