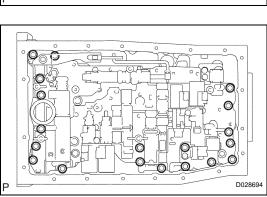

### 6. REMOVE TRANSMISSION VALVE BODY ASSEMBLY

- (a) Remove the 19 bolts and valve body.
- (b) Remove the 3 drum seal gaskets.

- (c) Remove the bolt, lock plate, pin and shift solenoid valves SLT and SL1.
- (d) Remove the bolt, lock plate, pin and shift solenoid valves SLU and SL2.
- (e) Remove the 2 bolts and shift solenoid valve SR.
- (f) Remove the bolt and shift solenoid valve S1.
- (g) Remove the bolt and shift solenoid valve S2.