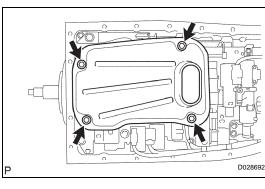

AT

4.

- REMOVE VALVE BODY OIL STRAINER ASSEMBLY
  - (a) Remove the 4 bolts, oil strainer and O-ring.
    NOTICE:
    Be careful as some fluid will come out of the oil strainer.
- 5. SEPARATE TRANSMISSION WIRE (See page AT-143)